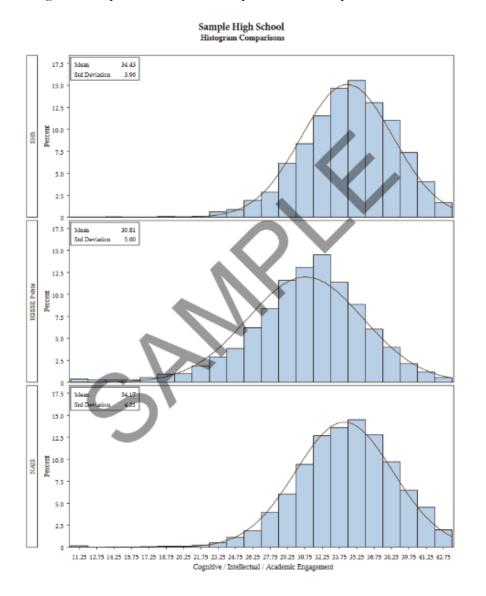

Sample dimensions output of means comparisons provided by the Center for Evaluation, Policy, and Research (<u>CEPR@indiana.edu</u>) for participating sites of the High School Survey of Student Engagement (HSSSE) and Middle Grades Survey of Student Engagement (MGSSE) in partnership with the National Association of Independent Schools (NAIS).

Sample High School Means Comparisons of Engagement Dimensions

\*\*\*p<.001

Histograms are provided for each response with comparisons between the featured site, the NAIS cohort, and the pubic school cohort.